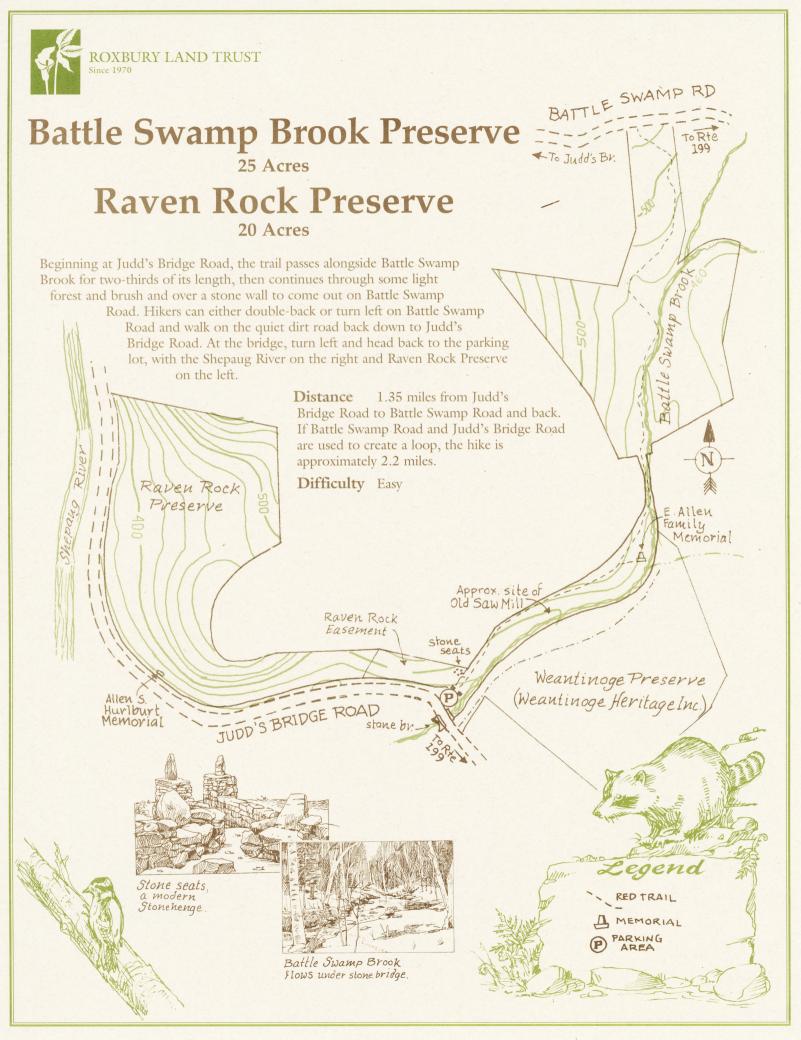

## Access

From the Roxbury green, take Route 67 north and turn right onto Route 199. Take the first left onto Judd's Bridge Road and follow for 1.2 miles. The preserve entrance is on the right between two stone pillars.

## Battle Swamp Brook Preserve Raven Rock Preserve

## Trail Map

ROXBURY LAND TRUST

Since 1970